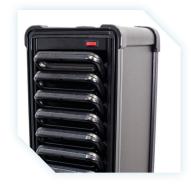

## **KEY BENEFITS**

- Simultaneous, secure and reliable charging of up to 20 tablets
- Cable-less docking and charging saves venue staff time and offers simplified self-service
- Remove the complication and electrical hazards caused by several additional charging adaptors
- Compact footprint reduces the space needed to charge large quantities of tablets
- Wide operating temperature range, built-in cooling and optional seven-day timeswitch
- Designed for the X230 10-inch electronic bingo terminal

Space available for charging tablets is typically minimal. The TCS charging station creates a compact footprint, requiring far less space to power bigger estates of tablets.