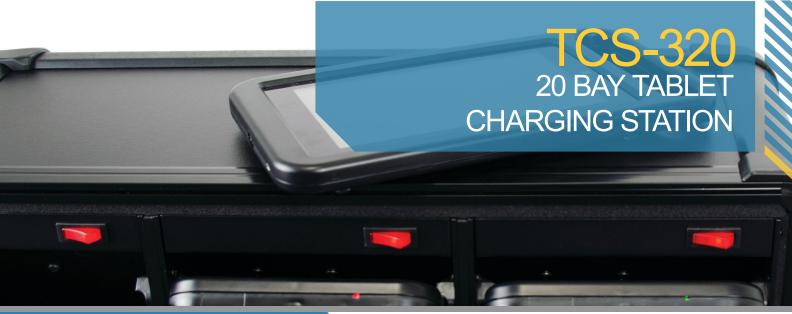

## **KEY BENEFITS**

- Simultaneous, secure and reliable charging of up to 20 tablets
- Cable-less docking and charging saves venue staff time and offers simplified self-service
- Remove the complication and electrical hazards caused by several additional charging adaptors
- Compact footprint reduces the space needed to charge large quantities of tablets
- Wide operating temperature range, built-in cooling and optional seven-day timeswitch
- Designed for the X230 10-inch electronic bingo terminal

The TCS-320 tablet charging station has been designed and developed specifically to meet the needs of applications where large populations of tablet computers are used and charged simultaneously.

Having a single point of cable-less charging completely eliminates the clutter and complication caused by additional leads and adaptors.