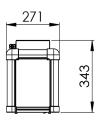

### **SPECIFICATIONS**

| TCS-320              | Tablet Charging Station                            |
|----------------------|----------------------------------------------------|
| Compatible Tablets   | X230                                               |
| <b>Charging Bays</b> | 20 Bays - 5.4VDC / 3.2A per bay                    |
| Input Voltage        | 110 VAC 60Hz / 240VAC                              |
| Retention            | M6 floor retention bolt or wall retention brackets |
| Dimensions           | 271mm (W) x 1029mm (H) x 302.5mm (D)               |
| Weight               | 20kg                                               |
| Operating Temp.      | 0°C – 30°C                                         |
| Storage Temp.        | -10°C – 50°C                                       |