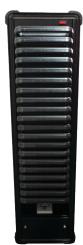

## **KEY BENEFITS**

- Simultaneous, secure and reliable charging of up to 20 tablets
- Cable-less docking and charging saves venue staff time and offers simplified self-service
- Remove the complication and electrical hazards caused by several additional charging adaptors
- Compact footprint reduces the space needed to charge large quantities of tablets
- Wide operating temperature range, built-in cooling and optional seven-day timeswitch
- Designed for the X230 10-inch electronic bingo terminal

Space available for charging tablets is typically minimal. The TCS charging station creates a compact footprint, requiring far less space to power bigger estates of tablets.