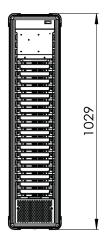

### **SPECIFICATIONS**

| TCS-320              | Tablet Charging Station                            |
|----------------------|----------------------------------------------------|
| Compatible Tablets   | X230                                               |
| <b>Charging Bays</b> | 20 Bays - 5.4VDC / 3.2A per bay                    |
| Input Voltage        | 110 VAC 60Hz / 240VAC                              |
| Retention            | M6 floor retention bolt or wall retention brackets |
| Dimensions           | 271mm (W) x 1029mm (H) x 302.5mm (D)               |
| Weight               | 20kg                                               |
| Operating Temp.      | 0°C – 30°C                                         |
| Storage Temp.        | -10°C – 50°C                                       |