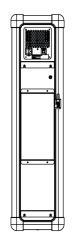

The TCS-320 tablet charging station has been designed and developed specifically to meet the needs of applications where large populations of tablet computers are used and charged simultaneously.

Having a single point of cable-less charging completely eliminates the clutter and complication caused by additional leads and adaptors.

Space available for charging tablets is typically minimal. The TCS charging station creates a compact footprint, requiring far less space to power bigger estates of tablets.