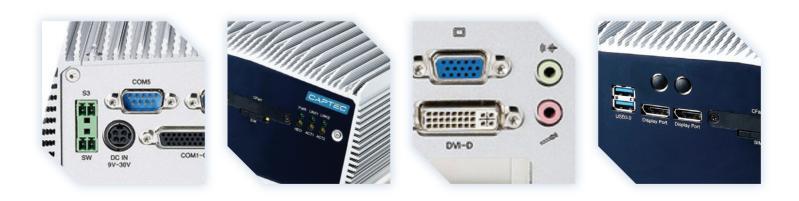

### **SPECIFICATIONS**

| EFC-22    | Embedded Fanless Computer                                                                                                            |
|-----------|--------------------------------------------------------------------------------------------------------------------------------------|
| CPU       | Intel Third Generation                                                                                                               |
|           | Celeron B810 1.6Ghz Dual Core, 2MB<br>Smart Cache (EFC-221)                                                                          |
|           | i5-3610ME 2.7Ghz Dual Core, 3MB Smart<br>Cache (EFC-222)                                                                             |
| Chipset   | Intel QM77 PCH Chipset                                                                                                               |
| Memory    | 2 x 2GB DDR3 SDRAM (4GB Total),<br>Expandable up to 8GB                                                                              |
| Storage   | 1 x 64GB 2.5" SATA SSD                                                                                                               |
|           | Optional 500GB 2.5" SATA HDD                                                                                                         |
| Graphics  | Integrated in Processor                                                                                                              |
| Expansion | 1 x PCIe x4, 1 x PCI Expansion Slots<br>Add-on Card Length:<br>- 169mm Max. with HDD Installed<br>- 240mm Max. without HDD Installed |
|           | CFast Socket                                                                                                                         |
| LAN       | 2 x GbE LAN Ports (with Intel®82574L /<br>Intel®82579LM LAN Chip)                                                                    |
| I/O       | 4 x USB 3.0, 2 x USB 2.0,                                                                                                            |
|           | 2-Pin Remote Power On/Off Switch,                                                                                                    |
|           | 2-Pin System Signal,                                                                                                                 |
|           | 5 x RS232, 1 x RS232/422/485 COM Ports                                                                                               |

| EFC-22               | Embedded Fanless Computer                                          |
|----------------------|--------------------------------------------------------------------|
| Video                | EFC-222 - Three Independent Displays:                              |
|                      | - 2 Display Port and DVI-D                                         |
|                      | - 2 Display Port and VGA                                           |
|                      | EFC-221 - Dual Independent Display:                                |
|                      | - Display Port and DVI-D                                           |
|                      | - Display Port and VGA                                             |
| Audio                | Audio phone jack for speaker-out and mic-in                        |
| Operating System     | Windows 7, Linux                                                   |
| PSU                  | 9-30V DC Input                                                     |
| Dimensions           | 215mm W x 114mm H x 272mm D                                        |
| Weight               | 7KG                                                                |
| Construction         | Aluminium chassis with fanless design                              |
| Temperature          | -5°C-55°C                                                          |
| Vibration            | 0.5g                                                               |
| Certification        | CE, FCC Class A                                                    |
| Ordering Information | EFC-221 - Embedded Fanless Computer with Celeron B810 Processor    |
|                      | EFC-222 - Embedded Fanless Computer with Intel i5-3610ME Processor |