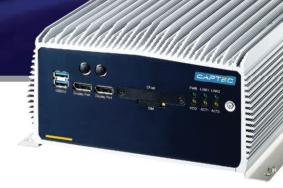

### **SPECIFICATIONS**

| EFC-22    | Embedded Fanless Computer                                                                                                            |
|-----------|--------------------------------------------------------------------------------------------------------------------------------------|
| CPU       | Intel Third Generation                                                                                                               |
|           | Celeron B810 1.6Ghz Dual Core, 2MB<br>Smart Cache (EFC-221)                                                                          |
|           | i5-3610ME 2.7Ghz Dual Core, 3MB Smart<br>Cache (EFC-222)                                                                             |
| Chipset   | Intel QM77 PCH Chipset                                                                                                               |
| Memory    | 2 x 2GB DDR3 SDRAM (4GB Total),<br>Expandable up to 8GB                                                                              |
| Storage   | 1 x 64GB 2.5" SATA SSD                                                                                                               |
|           | Optional 500GB 2.5" SATA HDD                                                                                                         |
| Graphics  | Integrated in Processor                                                                                                              |
| Expansion | 1 x PCIe x4, 1 x PCI Expansion Slots<br>Add-on Card Length:<br>- 169mm Max. with HDD Installed<br>- 240mm Max. without HDD Installed |
|           | CFast Socket                                                                                                                         |
| LAN       | 2 x GbE LAN Ports (with Intel®82574L /<br>Intel®82579LM LAN Chip)                                                                    |
| I/O       | 4 x USB 3.0, 2 x USB 2.0,                                                                                                            |
|           | 2-Pin Remote Power On/Off Switch,                                                                                                    |
|           | 2-Pin System Signal,                                                                                                                 |
|           | 5 x RS232, 1 x RS232/422/485 COM Ports                                                                                               |

| EFC-22               | Embedded Fanless Computer                                          |
|----------------------|--------------------------------------------------------------------|
| Video                | EFC-222 - Three Independent Displays:                              |
|                      | - 2 Display Port and DVI-D                                         |
|                      | - 2 Display Port and VGA                                           |
|                      | EFC-221 - Dual Independent Display:                                |
|                      | - Display Port and DVI-D                                           |
|                      | - Display Port and VGA                                             |
| Audio                | Audio phone jack for speaker-out and mic-in                        |
| Operating System     | Windows 7, Linux                                                   |
| PSU                  | 9-30V DC Input                                                     |
| Dimensions           | 215mm W x 114mm H x 272mm D                                        |
| Weight               | 7KG                                                                |
| Construction         | Aluminium chassis with fanless design                              |
| Temperature          | -5°C-55°C                                                          |
| Vibration            | 0.5g                                                               |
| Certification        | CE, FCC Class A                                                    |
| Ordering Information | EFC-221 - Embedded Fanless Computer with Celeron B810 Processor    |
|                      | EFC-222 - Embedded Fanless Computer with Intel i5-3610ME Processor |