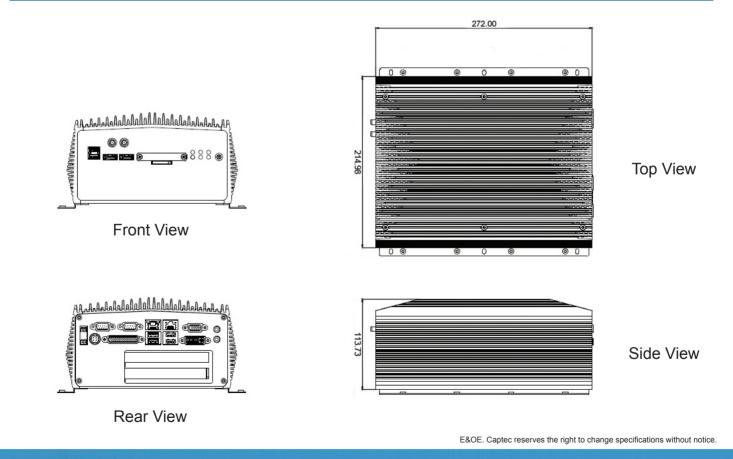

| EFC-22               | Embedded Fanless Computer                                          |
|----------------------|--------------------------------------------------------------------|
| Video                | EFC-222 - Three Independent Displays:                              |
|                      | - 2 Display Port and DVI-D                                         |
|                      | - 2 Display Port and VGA                                           |
|                      | EFC-221 - Dual Independent Display:                                |
|                      | - Display Port and DVI-D                                           |
|                      | - Display Port and VGA                                             |
| Audio                | Audio phone jack for speaker-out and mic-in                        |
| Operating System     | Windows 7, Linux                                                   |
| PSU                  | 9-30V DC Input                                                     |
| Dimensions           | 215mm W x 114mm H x 272mm D                                        |
| Weight               | 7KG                                                                |
| Construction         | Aluminium chassis with fanless design                              |
| Temperature          | -5°C-55°C                                                          |
| Vibration            | 0.5g                                                               |
| Certification        | CE, FCC Class A                                                    |
| Ordering Information | EFC-221 - Embedded Fanless Computer with Celeron B810 Processor    |
|                      | EFC-222 - Embedded Fanless Computer with Intel i5-3610ME Processor |