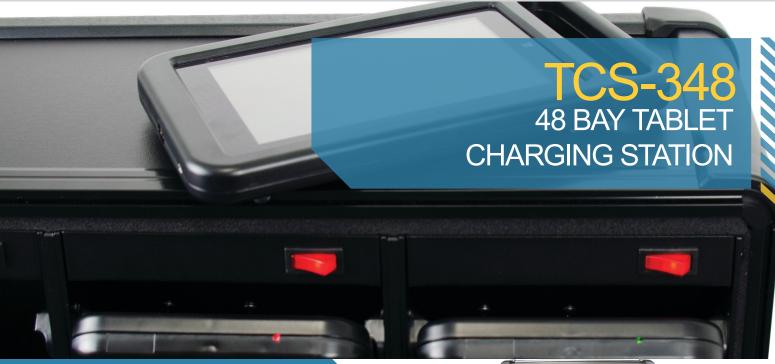

## **KEY BENEFITS**

- Simultaneous, secure and reliable charging of up to 48 tablets
- Cable-less docking and charging saves venue staff time and offers simplified self-service
- Remove the complication and electrical hazards caused by several additional charging adaptors
- Compact footprint reduces the space needed to charge large quantities of tablets
- Wide operating temperature range, built-in cooling and optional seven-day timeswitch
- Designed for the X230 10-inch electronic bingo terminal

The TCS-348 tablet charging station has been designed and developed specifically to meet the needs of applications where large populations of tablets need to be used and charged simultaneously.

Having a single point of cable-less charging completely eliminates the clutter and complication caused by additional leads and adaptors.