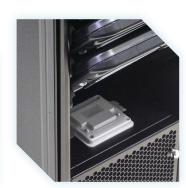

The TCS-348 tablet charging station has been designed and developed specifically to meet the needs of applications where large populations of tablets need to be used and charged simultaneously.

Having a single point of cable-less charging completely eliminates the clutter and complication caused by additional leads and adaptors.

Space available for charging tablets is typically minimal. The TCS charging station creates a compact footprint that requires far less space to power bigger estates of tablets.