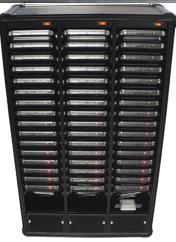

## **KEY BENEFITS**

- Simultaneous, secure and reliable charging of up to 48 tablets
- Cable-less docking and charging saves venue staff time and offers simplified self-service
- Remove the complication and electrical hazards caused by several additional charging adaptors
- Compact footprint reduces the space needed to charge large quantities of tablets
- Wide operating temperature range, built-in cooling and optional seven-day timeswitch
- Designed for the X230 10-inch electronic bingo terminal

Space available for charging tablets is typically minimal. The TCS charging station creates a compact footprint that requires far less space to power bigger estates of tablets.