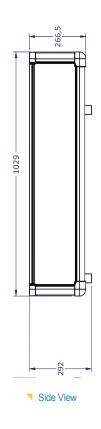

### **SPECIFICATIONS**

| TCS-348            | Tablet Charging Station                         |
|--------------------|-------------------------------------------------|
| Compatible Tablets | X231                                            |
| Charging Bays      | 48 Bays - 5.4VDC / 3.0A per bay                 |
| Input Voltage      | 110VAC 60Hz or 240VAC 50Hz                      |
| Retention          | M6 floor retention bolt or wall retention strap |
| Dimensions         | 617mm (W) x 1029mm (H) x 292mm (D)              |
| Weight             | 54kg                                            |