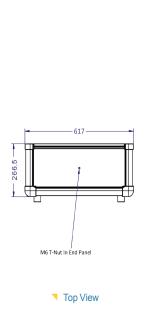

### **SPECIFICATIONS**

| TCS-348            | Tablet Charging Station                         |
|--------------------|-------------------------------------------------|
| Compatible Tablets | X231                                            |
| Charging Bays      | 48 Bays - 5.4VDC / 3.0A per bay                 |
| Input Voltage      | 110VAC 60Hz or 240VAC 50Hz                      |
| Retention          | M6 floor retention bolt or wall retention strap |
| Dimensions         | 617mm (W) x 1029mm (H) x 292mm (D)              |
| Weight             | 54kg                                            |