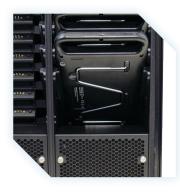

The TCS-348 tablet charging station has been designed and developed specifically to meet the needs of applications where large populations of tablets need to be used and charged simultaneously.

Having a single point of cable-less charging completely eliminates the clutter and complication caused by additional leads and adaptors.

Space available for charging tablets is typically minimal. The TCS charging station creates a compact footprint that requires far less space to power bigger estates of tablets.