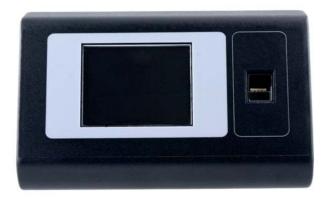

## THE SOLUTION

- A highly compact embedded ARM computer based biometric terminal with fingerprint reader.
- Ruggedised for a tamperproof environment, yet ergonomic in design and ease of use.
- Specialist engineering for a reliable Power over Ethernet platform with flexible mounting options.
- Fully loaded and configured Operating System to customer's application ready requirements.
- Custom branded.