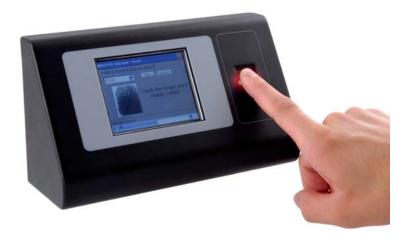

## THE SOLUTION

- A highly compact embedded ARM computer based biometric terminal with fingerprint reader.
- Ruggedised for a tamperproof environment, yet ergonomic in design and ease of use.
- Specialist engineering for a reliable Power over Ethernet platform with flexible mounting options.
- Fully loaded and configured Operating System to customer's application ready requirements.
- Custom branded.