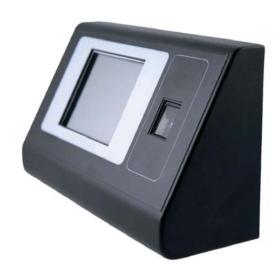

## THE SOLUTION

- A highly compact embedded ARM computer based biometric terminal with fingerprint reader.
- Ruggedised for a tamperproof environment, yet ergonomic in design and ease of use.
- Specialist engineering for a reliable Power over Ethernet platform with flexible mounting options.
- Fully loaded and configured Operating System to customer's application ready requirements.
- Custom branded.